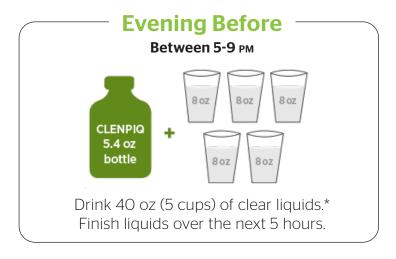

#### STEPS TO COMPLETE THE PREP

The Split-Dose Regimen

Hydration is important and it's part of the prep. Make sure to hydrate before you take the prep, while you're taking the prep, and after the prep.

**Prep Assistant** Use the prep assistant as a guide for completing your prep.