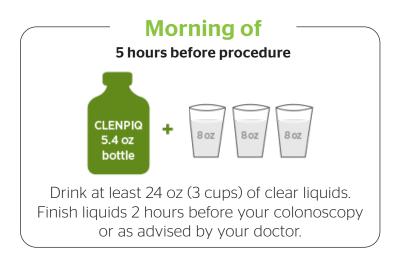

#### STEPS TO COMPLETE THE PREP

The Split-Dose Regimen

Hydration is important and it's part of the prep. Make sure to hydrate before you take the prep, while you're taking the prep, and after the prep.

**Prep Assistant** Use the prep assistant as a guide for completing your prep.